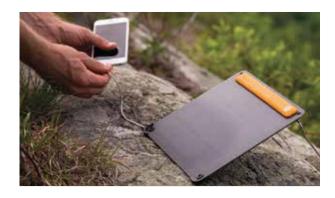

# Ultraslim Design

Minimalist profile slips easily into your pack

Featuring BioLite's Optimal Sun System, the SolarPanel 5 features smart yet simple details to get off-grid energy to your gear with maximum efficiency. Use it to power your tablets, phones, lights, and other devices in real time when the sun is shining.

#### **POWER OUTPUT**

5 watts per hour at peak sun