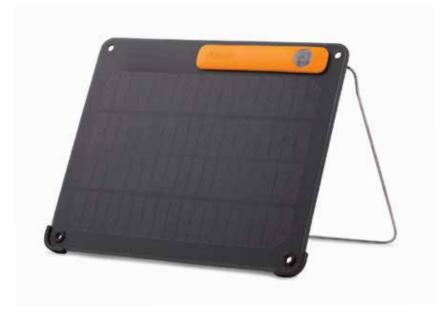

#### **Real Time Power**

5 watt, high efficiency monocrystaline solar panel

#### 360° Kickstand

Angle easily from trees, tents, and tables

### Sundial

Align with the sun for maximum power output

# Ultraslim Design

Minimalist profile slips easily into your pack

Featuring BioLite's Optimal Sun System, the SolarPanel 5 features smart yet simple details to get off-grid energy to your gear with maximum efficiency. Use it to power your tablets, phones, lights, and other devices in real time when the sun is shining.

#### **DIMENSIONS**

10.1 x 8.2 x 1.0 in (257 x 208 x 24 mm)

## **WEIGHT**

13.76 oz (390 g)

## **INPUTS/OUTPUTS**

Mico USB in USB Out

## **DURABILITY**

Splash resistant

#### **POWER OUTPUT**

5 watts per hour at peak sun