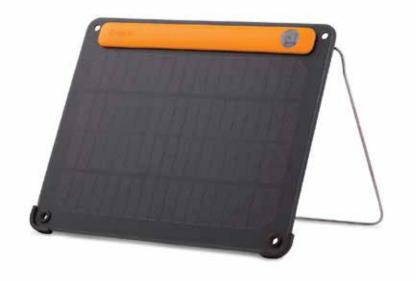

# BioLite Solar Panel 5+

### **Real Time Power**

5 watt, high efficiency monocrystaline solar panel

# **On-Board Battery**

Built-in 2200mAh battery for one full phone charge

# 360° Kickstand

Angle easily from trees, tents, and tables

#### Sundial

Align with the sun for maximum power output

# Ultraslim Design

Minimalist profile slips easily into your pack

Featuring BioLite's Optimal Sun System, the SolarPanel 5+ features smart yet simple details to get off-grid energy to your gear with maximum efficiency. Use it to power your tablets, phones, lights, and other devices. Power up in real time when the sun is shining or from stored energy when it's not thanks to the integrated battery.