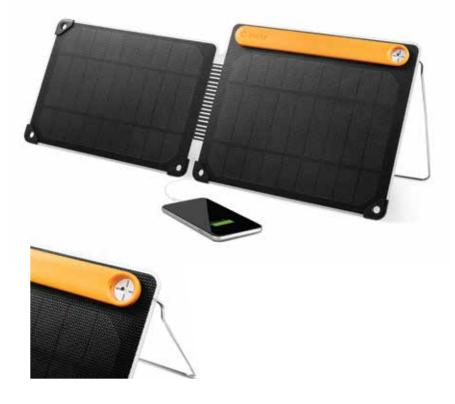

# BioLite SolarPanel 10+

#### 10 Watt, High Efficiency Monocrystalline

Power phones, tablets, cameras, as well as BioLite gear

#### **Optimal Sun System**

**Integrated Sundial** aligns your panel for direct rays and **360 Kickstand** provides easy positioning on uneven terrain or hanging from trees and tents

#### **On-Board Battery**

3000 mAh battery inside so your power is available even when the sun goes down

### **Ultraslim Design**

Minimalist materials keeps it super thin and increases efficiency through heat dissipation