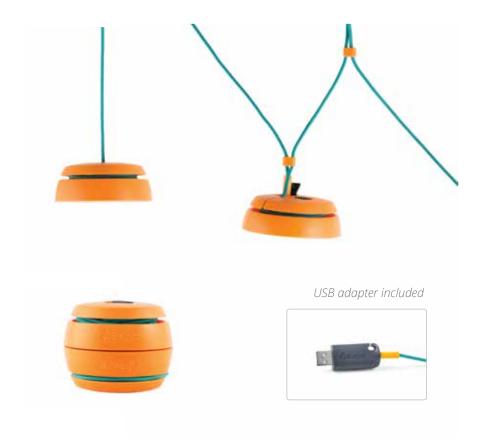

#### **Extended Reach**

Lights connected by 20 ft of cord

### Extended rach in compact form

Daisy-chain up to four lights for a 40 ft reach

# Easy setup

Pull apart and plug in

# 300 lumens total output

150 lumens per light

Create a sense of space and place with the SiteLight, a coupled daisy-chaining light system that provides warm and highly functional light at your site. The SiteLight can establish an impressive forty feet of lighting with four connections, yet breaks down easily into a compact, protective sphere with effortless cord management. When your only ceiling is the stars, this is an elegant solution to overhead lighting.

#### **IN THE BOX**

SiteLight, USB adapter, instructions