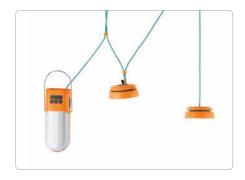

part of the BioLite NanoGrid

### Extended rach in compact form

Daisy-chain up to four lights for a 40 ft reach

# 300 lumens total output

150 lumens per light

Create a sense of space and place with the SiteLight, a coupled daisy-chaining light system that provides warm and highly functional light at your site. The SiteLight can establish an impressive forty feet of lighting with four connections, yet breaks down easily into a compact, protective sphere with effortless cord management. When your only ceiling is the stars, this is an elegant solution to overhead lighting.